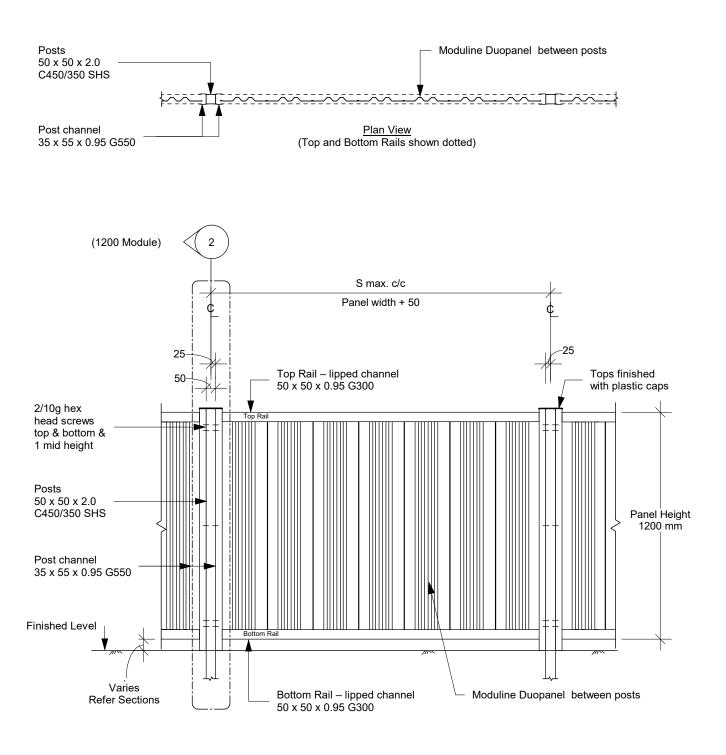

# **<u>1.2m high solid panel type - Type 2</u>** (See specification sheet for detail)

(Scale 1:20)

| A        | 04/09/2024 |  |
|----------|------------|--|
| -        | 20/09/2019 |  |
| Revision | Date       |  |