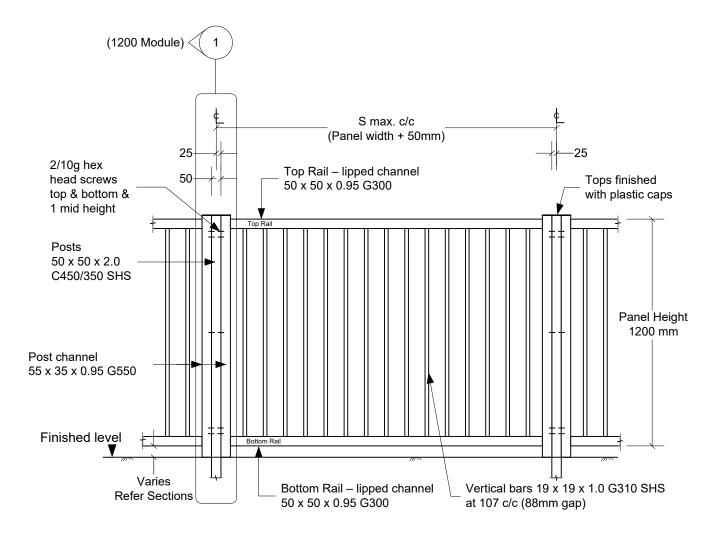

# 1.2m high vertical bar type - Type 2

(See specification sheet for detail)

| (Scale 1:20) |
|--------------|
|--------------|

| Revision | Date       |
|----------|------------|
| -        | 24/03/2016 |
| A        | 20/09/2016 |
| В        | 20/09/2019 |
| С        | 04/09/2024 |