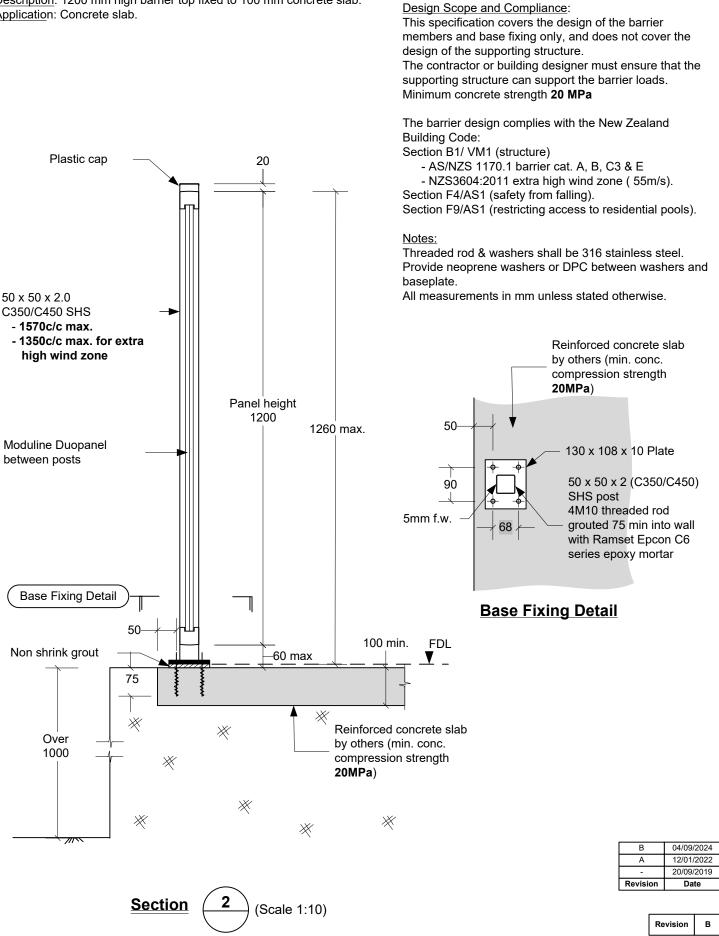

# 1.2m high solid panel type - Type 2c(i)

Description: 1200 mm high barrier top fixed to 100 mm concrete slab. Application: Concrete slab.

#### **DRAWING NOTES**

Notes:

All measurements in mm unless stated otherwise.