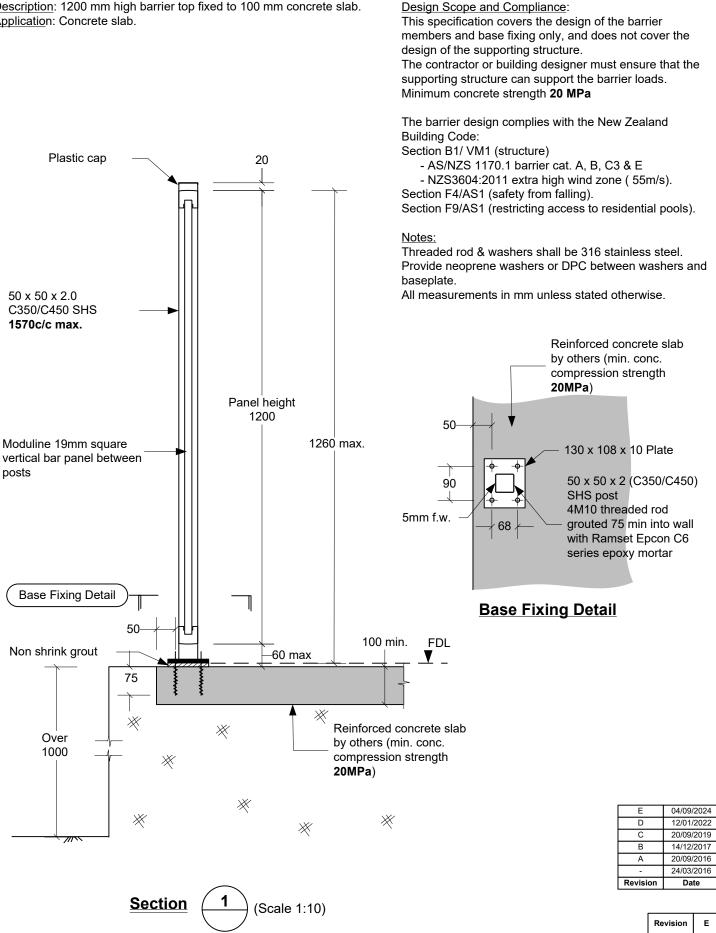

### 1.2m high vertical bar type - Type 2c(i)

Description: 1200 mm high barrier top fixed to 100 mm concrete slab. Application: Concrete slab.

#### **DRAWING NOTES**

<u>Notes:</u> All measurements in mm unless stated otherwise.